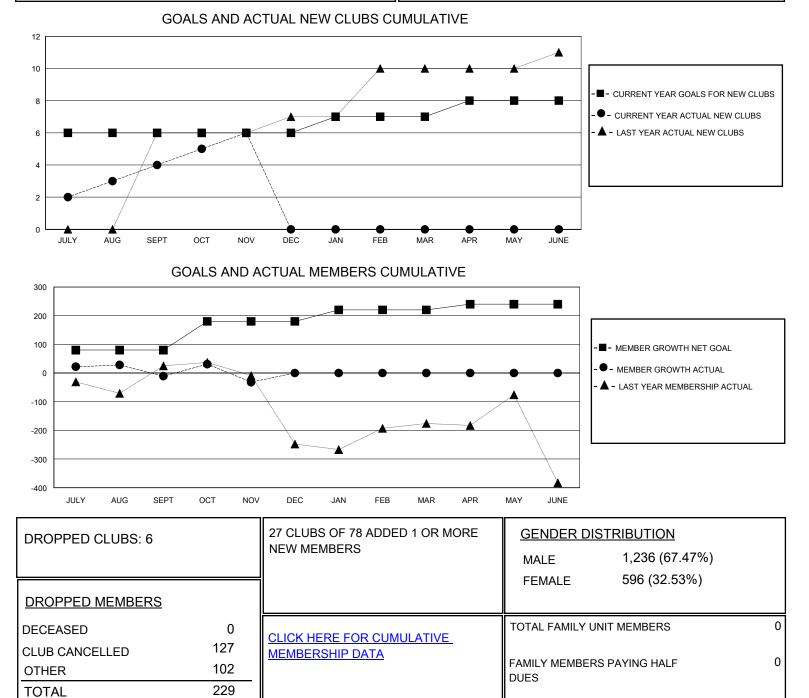

## MONTHLY MEMBERSHIP PROGRESS REPORT

District 325 D

Results as of: 11/30/2024

| GMT:                  | LOCATION NEPAL |           |               |                       |                         |                         | GMT CA                                             |
|-----------------------|----------------|-----------|---------------|-----------------------|-------------------------|-------------------------|----------------------------------------------------|
| Clubs                 |                |           |               | Members               |                         |                         |                                                    |
| RESULTS FOR 2024-2025 |                |           |               | RESULTS FOR 2024-2025 |                         |                         |                                                    |
| QUARTER               | NEW CLUB GOAL  | NEW CLUBS | DROPPED CLUBS | QUARTER MEM           | IBER GROWTH NET<br>GOAL | MEMBER GROWTH<br>ACTUAL | DROPPED<br>MEMBERS ACTUAL<br>(including transfers) |
| JULY/AUG/SEPT         | 6              | 4         | 4             | JULY/AUG/SEPT         | 80                      | 140                     | 138                                                |
| OCT/NOV/DEC           | 0              | 2         | 2             | OCT/NOV/DEC           | 100                     | 107                     | 92                                                 |
| JAN/FEB/MAR           | 1              | 0         | 0             | JAN/FEB/MAR           | 40                      | 0                       | 0                                                  |
| APR/MAY/JUNE          | 1              | 0         | 0             | APR/MAY/JUNE          | 20                      | 0                       | 0                                                  |